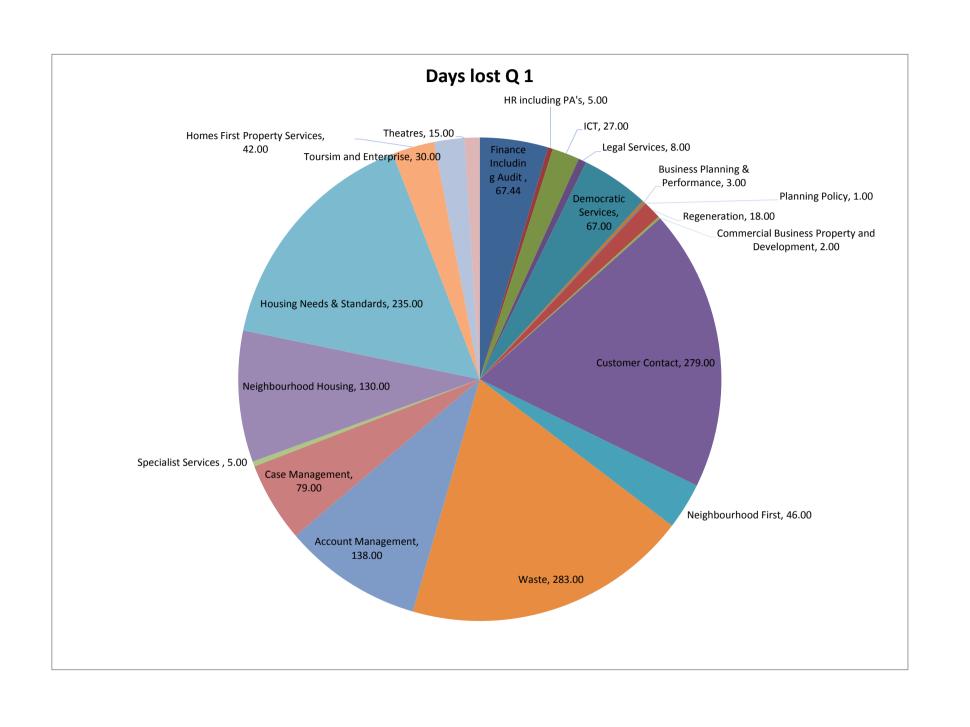

| Service Area                          | 19/20 FTE Q1 | Hours lost | Days lost | % lost Service<br>Area |
|---------------------------------------|--------------|------------|-----------|------------------------|
| Finance Including Audit               | 46.26        | 499.10     | 67.44     | 1.46                   |
| HR including PA's                     | 16.77        | 52.20      | 5.00      | 0.30                   |
| ICT                                   | 21.60        | 198.10     | 27.00     | 1.25                   |
| Legal Services                        | 13.78        | 29.60      | 8.00      | 0.58                   |
| Democratic Services                   | 19.13        | 495.80     | 67.00     | 3.50                   |
| Business Planning & Performance       | 14.86        | 22.20      | 3.00      | 0.20                   |
| Planning Policy                       | 11.90        | 5.00       | 1.00      | 0.08                   |
| Regeneration                          | 6.20         | 133.20     | 18.00     | 2.90                   |
| Commercial Business Property and Deve | 15.91        | 14.80      | 2.00      | 0.13                   |
| Customer Contact                      | 60.95        | 1844.43    | 279.00    | 4.58                   |
| Neighbourhood First                   | 35.66        | 340.40     | 46.00     | 1.29                   |
| Waste                                 | 95.39        | 2095.70    | 283.00    | 2.97                   |
| Account Management                    | 31.52        | 982.60     | 138.00    | 4.38                   |
| Case Management                       | 47.82        | 584.60     | 79.00     | 1.65                   |
| Specialist Services                   | 56.72        | 37.00      | 5.00      | 0.09                   |
| Neighbourhood Housing                 | 38.63        | 962.80     | 130.00    | 3.37                   |
| Housing Needs & Standards             | 39.59        | 1754.65    | 235.00    | 5.94                   |
| Homes First Property Services         | 21.75        | 264.00     | 42.00     | 1.93                   |
| Toursim and Enterprise                | 51.73        | 194.92     | 30.00     | 0.58                   |
| Theatres                              | 38.25        | 84.40      | 15.00     | 0.39                   |
| Total                                 |              |            |           |                        |