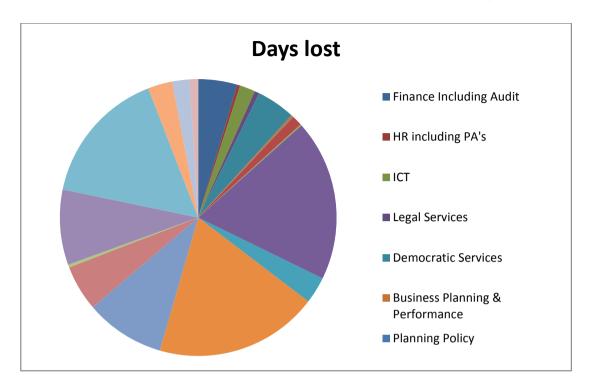

| Service Area                          | 19/20 FTE Q1 | Hours lost | Days lost | % lost Service<br>Area |
|---------------------------------------|--------------|------------|-----------|------------------------|
| Finance Including Audit               | 46.26        | 499.10     | 67.44     | 1.46                   |
| HR including PA's                     | 16.77        | 52.20      | 5.00      | 0.30                   |
| ICT                                   | 21.60        | 198.10     | 27.00     | 1.25                   |
| Legal Services                        | 13.78        | 29.60      | 8.00      | 0.58                   |
| Democratic Services                   | 19.13        | 495.80     | 67.00     | 3.50                   |
| Business Planning & Performance       | 14.86        | 22.20      | 3.00      | 0.20                   |
| Planning Policy                       | 11.90        | 5.00       | 1.00      | 0.08                   |
| Regeneration                          | 6.20         | 133.20     | 18.00     | 2.90                   |
| Commercial Business Property and Deve | 15.91        | 14.80      | 2.00      | 0.13                   |
| Customer Contact                      | 60.95        | 1844.43    | 279.00    | 4.58                   |
| Neighbourhood First                   | 35.66        | 340.40     | 46.00     | 1.29                   |
| Waste                                 | 95.39        | 2095.70    | 283.00    | 2.97                   |
| Account Management                    | 31.52        | 982.60     | 138.00    | 4.38                   |
| Case Management                       | 47.82        | 584.60     | 79.00     | 1.65                   |
| Specialist Services                   | 56.72        | 37.00      | 5.00      | 0.09                   |
| Neighbourhood Housing                 | 38.63        | 962.80     | 130.00    | 3.37                   |
| Housing Needs & Standards             | 39.59        | 1754.65    | 235.00    | 5.94                   |
| Homes First Property Services         | 21.75        | 264.00     | 42.00     | 1.93                   |
| Toursim and Enterprise                | 51.73        | 194.92     | 30.00     | 0.58                   |
| Theatres                              | 38.25        | 84.40      | 15.00     | 0.39                   |
| Total                                 |              |            |           |                        |