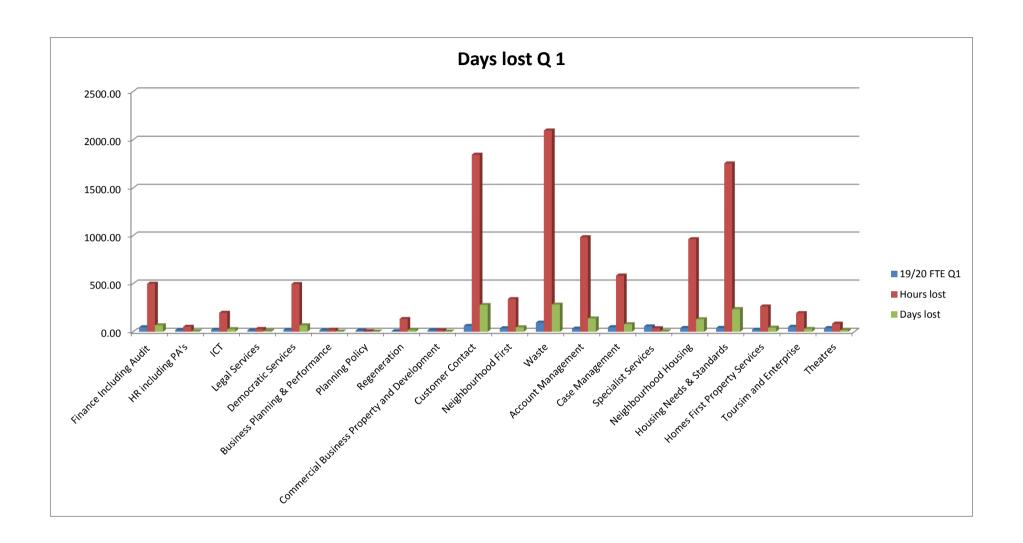

| Service Area                          | 19/20 FTE Q1 | Hours lost | Days lost | % lost Service<br>Area |
|---------------------------------------|--------------|------------|-----------|------------------------|
| Finance Including Audit               | 46.26        | 499.10     | 67.44     | 1.46                   |
| HR including PA's                     | 16.77        | 52.20      | 5.00      | 0.30                   |
| ICT                                   | 21.60        | 198.10     | 27.00     | 1.25                   |
| Legal Services                        | 13.78        | 29.60      | 8.00      | 0.58                   |
| Democratic Services                   | 19.13        | 495.80     | 67.00     | 3.50                   |
| Business Planning & Performance       | 14.86        | 22.20      | 3.00      | 0.20                   |
| Planning Policy                       | 11.90        | 5.00       | 1.00      | 0.08                   |
| Regeneration                          | 6.20         | 133.20     | 18.00     | 2.90                   |
| Commercial Business Property and Deve | 15.91        | 14.80      | 2.00      | 0.13                   |
| Customer Contact                      | 60.95        | 1844.43    | 279.00    | 4.58                   |
| Neighbourhood First                   | 35.66        | 340.40     | 46.00     | 1.29                   |
| Waste                                 | 95.39        | 2095.70    | 283.00    | 2.97                   |
| Account Management                    | 31.52        | 982.60     | 138.00    | 4.38                   |
| Case Management                       | 47.82        | 584.60     | 79.00     | 1.65                   |
| Specialist Services                   | 56.72        | 37.00      | 5.00      | 0.09                   |
| Neighbourhood Housing                 | 38.63        | 962.80     | 130.00    | 3.37                   |
| Housing Needs & Standards             | 39.59        | 1754.65    | 235.00    | 5.94                   |
| Homes First Property Services         | 21.75        | 264.00     | 42.00     | 1.93                   |
| Toursim and Enterprise                | 51.73        | 194.92     | 30.00     | 0.58                   |
| Theatres                              | 38.25        | 84.40      | 15.00     | 0.39                   |
| Total                                 |              |            |           |                        |